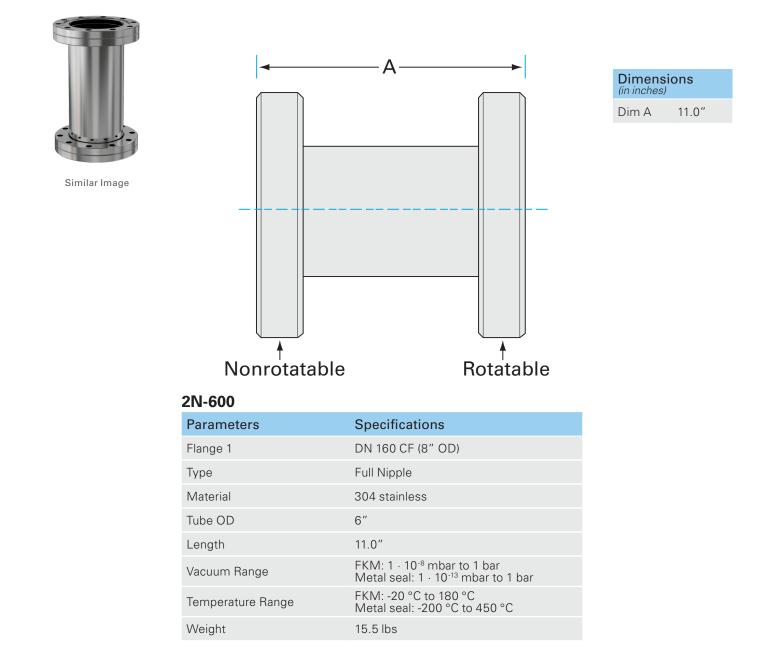

# **CF full nipple** 8" OD CF full nipple

Part number: 2N-600

#### **CF full nipple** 8" OD CF full nipple

- The CF flange system is ideal for UHV system construction
- Rotatable flanges make component alignment easy
- Most popular sizes and types listed
- Contact us at 800-824-4166 if you can't find exactly what you need