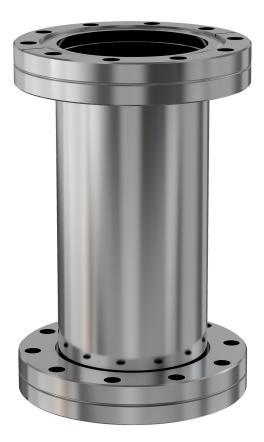

# **CF full nipple** 8" OD CF full nipple

Part number: 2N-600

#### **CF full nipple** 8" OD CF full nipple

- The CF flange system is ideal for UHV system construction
- Rotatable flanges make component alignment easy
- Most popular sizes and types listed
- Contact us at 800-824-4166 if you can't find exactly what you need